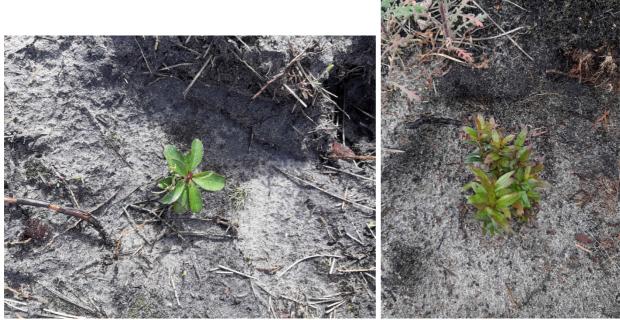

Strawberry tree (left) and common myrtle (right) planted on the parcel P1.

Portuguese oak (left) and common oak (right) planted on the parcel P1.

Planting lines in P2 with photodegradable protectors.

Pine seedlings planted in P2 without photodegradable protectors.