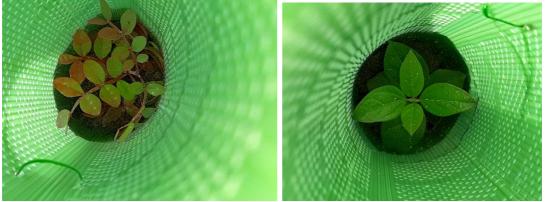

## Parcel P3 after planting.

Planting lines (left) and exploitation of the natural regeneration of strawberry tree (right) in P3.

Portuguese oak (left) and cork oak (right) planted in parcel P3.

Mastic tree (left) and laurustinus (right) planted in parcel P3.