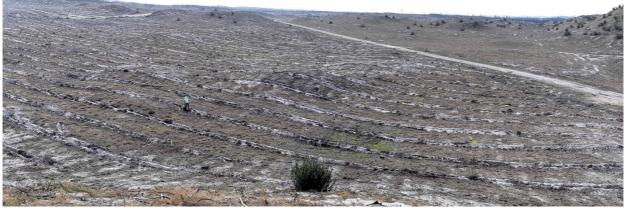

Portuguese oak (top) and cork oak (bottom) planted on the parcel P2.

• Parcel P3

Parcel P3 after the preparation of the site.

Parcel P3 after the preparation of the site.

Parcel P3 after mechanical preparation of the land (except for the part with higher slope).