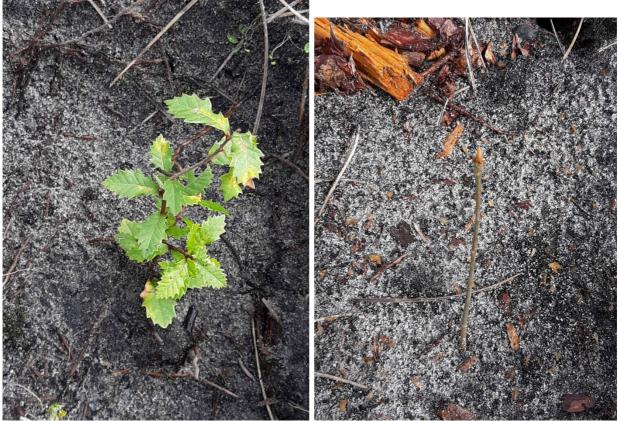

Strawberry tree (left) and common myrtle (right) planted on the parcel P1.

Portuguese oak (left) and common oak (right) planted on the parcel P1.

Planting lines in P2 with photodegradable protectors.

Pine seedlings planted in P2 without photodegradable protectors.

Portuguese oak (top) and cork oak (bottom) planted on the parcel P2.

• Parcel P3

Parcel P3 after the preparation of the site.

Parcel P3 after the preparation of the site.

Parcel P3 after mechanical preparation of the land (except for the part with higher slope).