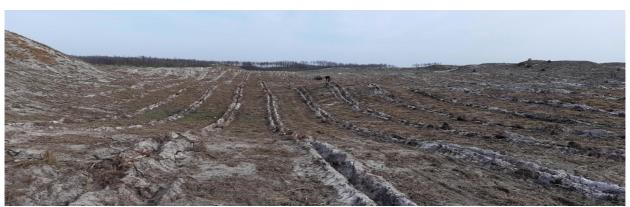

## Annex I-Pictures of intervened parcels and installed plants

• Plots P1 e P2



Parcel P1 before the intervention.



Parcel P1 after the intervention.







Parcels P1 and P2 after the intervention.



Parcel P2 after the intervention.







Strawberry tree (left) and common myrtle (right) planted on the parcel P1.



Portuguese oak (left) and common oak (right) planted on the parcel P1.









Planting lines in P2 with photodegradable protectors.



Pine seedlings planted in P2 without photodegradable protectors.













Portuguese oak (top) and cork oak (bottom) planted on the parcel P2.

• Parcel P3



Parcel P3 after the preparation of the site.



Parcel P3 after the preparation of the site.



Parcel P3 after mechanical preparation of the land (except for the part with higher slope).









Parcel P3 after planting.



Parcel P3 after planting.









## Parcel P3 after planting.



Planting lines (left) and exploitation of the natural regeneration of strawberry tree (right) in P3.



Portuguese oak (left) and cork oak (right) planted in parcel P3.



Mastic tree (left) and laurustinus (right) planted in parcel P3.









Juniperus turbinata (top) and Myrica faya (bottom) planted in parcel P3.













## Annex II-Pictures of voluntary action in parcel P2