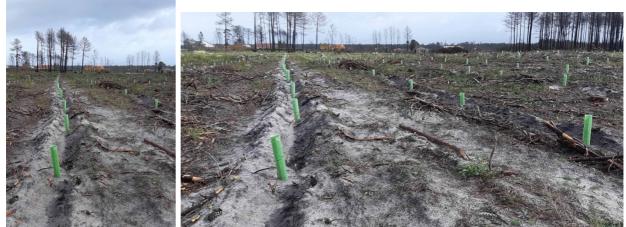

Parcel P3 after planting.

Parcel P3 after planting.

## Parcel P3 after planting.

Planting lines (left) and exploitation of the natural regeneration of strawberry tree (right) in P3.

Portuguese oak (left) and cork oak (right) planted in parcel P3.

Mastic tree (left) and laurustinus (right) planted in parcel P3.