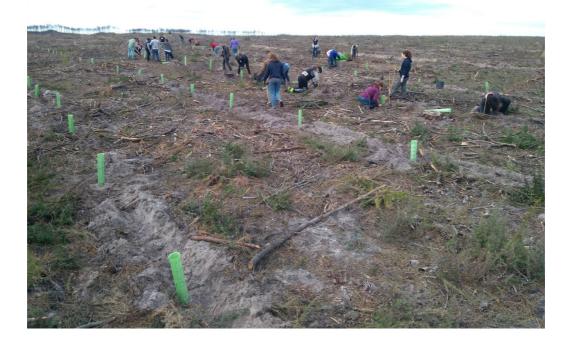

radable protectors.













Portuguese oak (top) and cork oak (bottom) planted on the parcel P2.

• Parcel P3



Parcel P3 after the preparation of the site.



Parcel P3 after the preparation of the site.



Parcel P3 after mechanical preparation of the land (except for the part with higher slope).









Parcel P3 after planting.



Parcel P3 after planting.









## Parcel P3 after planting.



Planting lines (left) and exploitation of the natural regeneration of strawberry tree (right) in P3.



Portuguese oak (left) and cork oak (right) planted in parcel P3.



Mastic tree (left) and laurustinus (right) planted in parcel P3.









Juniperus turbinata (top) and Myrica faya (bottom) planted in parcel P3.













## Annex II-Pictures of voluntary action in parcel P2