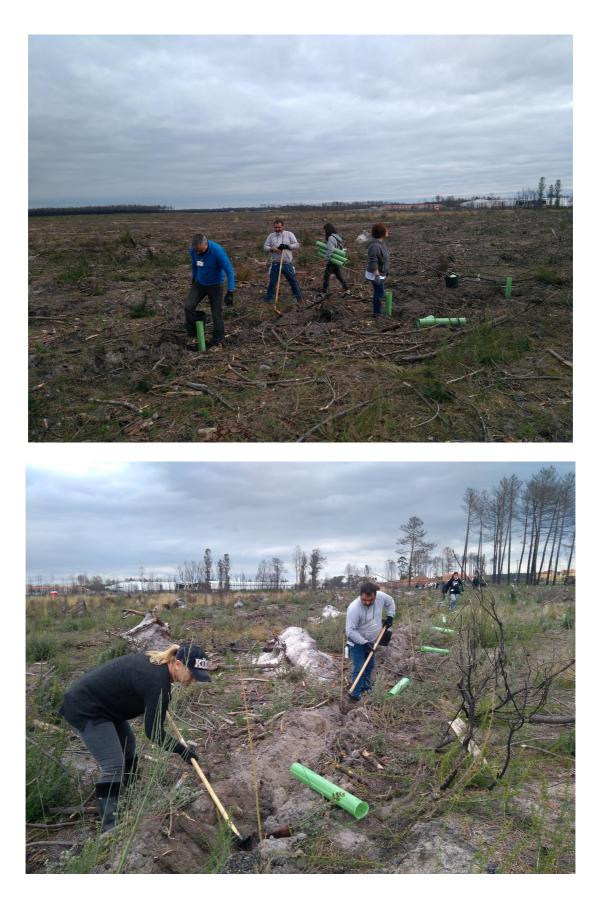

protectors.













Portuguese oak (top) and cork oak (bottom) planted on the parcel P2.

• Parcel P3



Parcel P3 after the preparation of the site.



Parcel P3 after the preparation of the site.



Parcel P3 after mechanical preparation of the land (except for the part with higher slope).









Parcel P3 after planting.



Parcel P3 after planting.









## Parcel P3 after planting.



Planting lines (left) and exploitation of the natural regeneration of strawberry tree (right) in P3.



Portuguese oak (left) and cork oak (right) planted in parcel P3.



Mastic tree (left) and laurustinus (right) planted in parcel P3.









Juniperus turbinata (top) and Myrica faya (bottom) planted in parcel P3.













## Annex II-Pictures of voluntary action in parcel P2