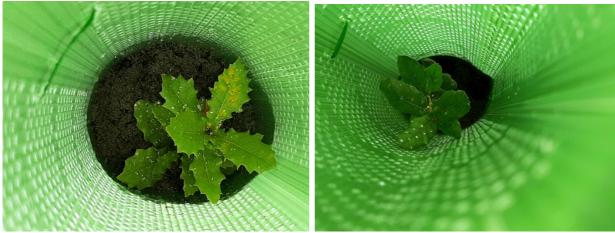

Strawberry tree (left) and common myrtle (right) planted on the parcel P1.

Portuguese oak (left) and common oak (right) planted on the parcel P1.

Planting lines in P2 with photodegradable protectors.

Pine seedlings planted in P2 without photodegradable protectors.