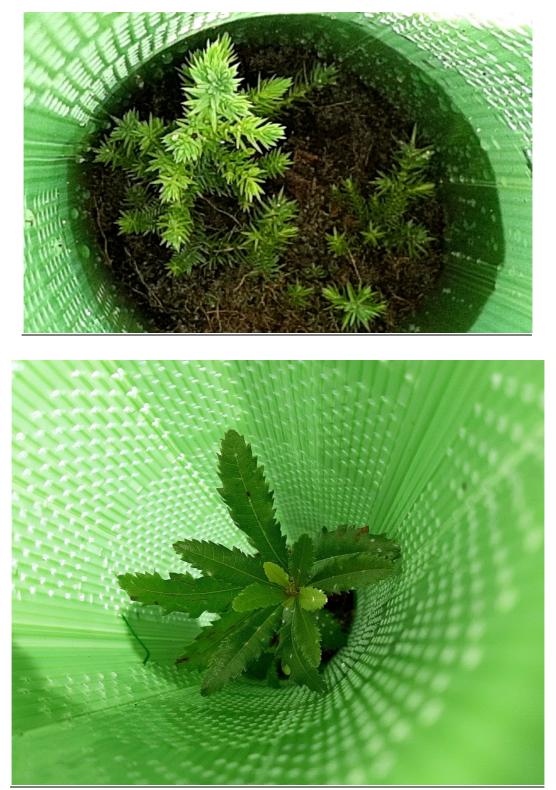

Juniperus turbinata (top) and Myrica faya (bottom) planted in parcel P3.

Portuguese oak (top) and cork oak (bottom) planted on the parcel P2.

• Parcel P3

Parcel P3 after the preparation of the site.

Parcel P3 after the preparation of the site.

Parcel P3 after mechanical preparation of the land (except for the part with higher slope).