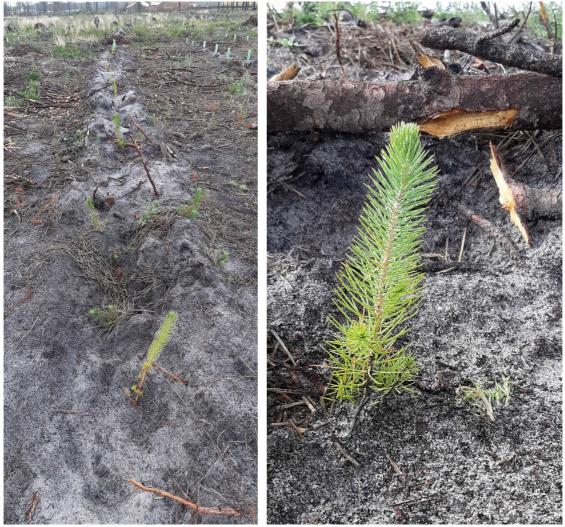

## Parcel P3 after planting.

Planting lines (left) and exploitation of the natural regeneration of strawberry tree (right) in P3.

Portuguese oak (left) and cork oak (right) planted in parcel P3.

Mastic tree (left) and laurustinus (right) planted in parcel P3.