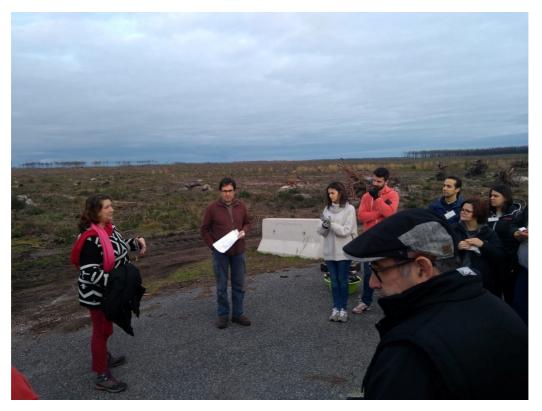

egradable protectors.













Portuguese oak (top) and cork oak (bottom) planted on the parcel P2.

• Parcel P3



Parcel P3 after the preparation of the site.



Parcel P3 after the preparation of the site.



Parcel P3 after mechanical preparation of the land (except for the part with higher slope).









Parcel P3 after planting.



Parcel P3 after planting.









## Parcel P3 after planting.



Planting lines (left) and exploitation of the natural regeneration of strawberry tree (right) in P3.



Portuguese oak (left) and cork oak (right) planted in parcel P3.



Mastic tree (left) and laurustinus (right) planted in parcel P3.









Juniperus turbinata (top) and Myrica faya (bottom) planted in parcel P3.













## Annex II-Pictures of voluntary action in parcel P2