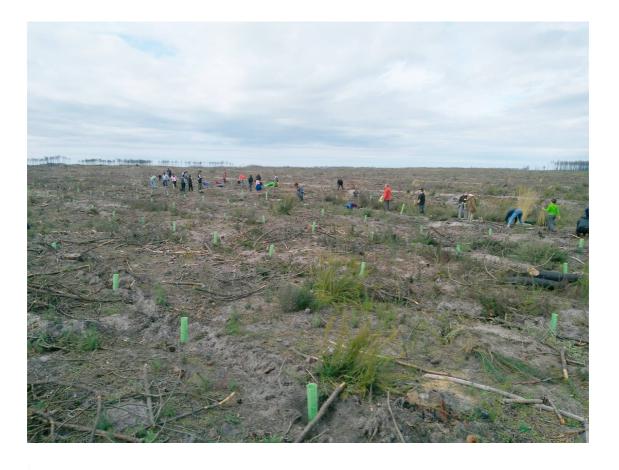

rs.













Portuguese oak (top) and cork oak (bottom) planted on the parcel P2.

• Parcel P3



Parcel P3 after the preparation of the site.



Parcel P3 after the preparation of the site.



Parcel P3 after mechanical preparation of the land (except for the part with higher slope).









Parcel P3 after planting.



Parcel P3 after planting.









## Parcel P3 after planting.



Planting lines (left) and exploitation of the natural regeneration of strawberry tree (right) in P3.



Portuguese oak (left) and cork oak (right) planted in parcel P3.



Mastic tree (left) and laurustinus (right) planted in parcel P3.









Juniperus turbinata (top) and Myrica faya (bottom) planted in parcel P3.













## Annex II-Pictures of voluntary action in parcel P2